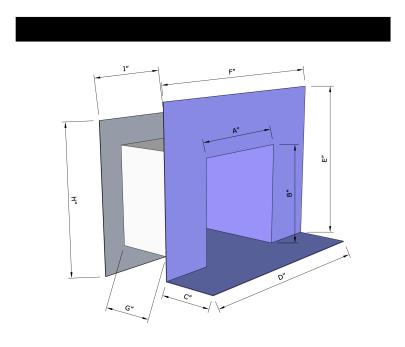

# Thru-Wall Scupper

Thru-wall scuppers by FormTight are fabricated from a single-piece\* of sheet metal to ensure a watertight assembly at a critical wall drainage point. Base materials can be painted aluminum, Al-Zn steel, or thermoplastic coated sheet metal. Using thermoplastic coated materials supplied by FormTight or the customer/contractor, the scupper is installed with a matching roof system to facilitate a welded assembly that results in a seamless, long-term, leak free condition.

An optional "picture frame" of the same or different material can be added to the exit for matching exterior wall colors and provide a "finished" appearance.

#### Available Sizes:

Fully Customizable - Refer to submittal sheet for required dimensions.

#### Substrate Material:

- PVDF (Painted) Steel 22, 24ga.
- PVDF (Painted) Aluminum .032", .040, .050", .063"
- Thermoplastic Coated Metals
  - PVC, TPO, CPA, CPE, or Customer Supplied

#### Options

Exterior Picture Frame - Specify size, material, & Color Collector Boxes - refer to separate submittal/product data Downspouts - refer to separate submittal/product data

FormTight Metals, based in Clyde, Ohio is a manufacturer of a variety of commercial and residential metal roofing and siding systems resulting in *complete exterior building envelope solutions*. Through the use of jobsite roll forming we're able to provide economically attractive products with the convenience unmatched by factory forming\*. Our portable machines are of the latest design with calibration testing performed before every production run. The resulting product is the most accurate, highest quality product available. Along with our CNC brake forming equipment used to fabricate an almost unlimited list of standard and custom trims, FormTight can be your sole-source provider when it comes to the exterior building envelope. "Formed right = FormTight!"