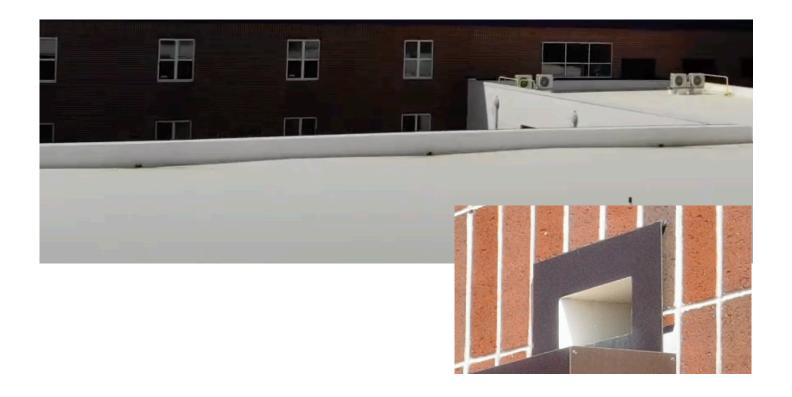

# Thru-Wall Scupper

Thru-wall scuppers by FormTight are fabricated from a single-piece\* of sheet metal to ensure a watertight assembly at a critical wall drainage point. Base materials can be painted aluminum, Al-Zn steel, or thermoplastic coated sheet metal. Using thermoplastic coated materials supplied by FormTight or the customer/contractor, the scupper is installed with a matching roof system to facilitate a welded assembly that results in a seamless, long-term, leak free condition.

An optional "picture frame" of the same or different material can be added to the exit for matching exterior wall colors and provide a "finished" appearance.